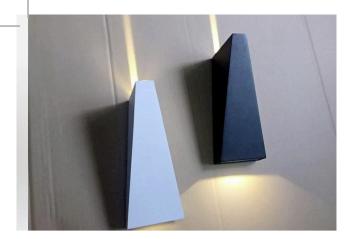

# **TLI-WL10885** FIXTURE CORRIDOR IRON ART SCONCE

### TECHNICAL

| Materials of Housing      | Metal           |  |  |
|---------------------------|-----------------|--|--|
| Light Source              | LED Bulbs       |  |  |
| Color Temperature         | 3000/4000/5000k |  |  |
| Luminous Efficiency@4000K | 75lm/W          |  |  |
| CRI                       | ≥80             |  |  |
| Lifetime(hr)              | 50,000h         |  |  |
| Product Finishing         | Black/White     |  |  |