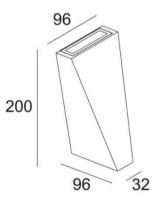

#### DATA SHEET

| CODE | WATT | INPUT VOLTAGE | DIMENSIONS | LUMEN(±5%) |
|------|------|---------------|------------|------------|
|      | 6W   | AC90-260V     | 96x32x200  | 450lm      |

Built-in