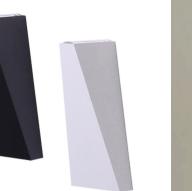

# **TLI-WL10885** FIXTURE CORRIDOR IRON ART SCONCE

### TECHNICAL

| Materials of Housing      | Metal           |  |  |
|---------------------------|-----------------|--|--|
| Light Source              | LED Bulbs       |  |  |
| Color Temperature         | 3000/4000/5000k |  |  |
| Luminous Efficiency@4000K | 75lm/W          |  |  |
| CRI                       | ≥80             |  |  |
| Lifetime(hr)              | 50,000h         |  |  |
| Product Finishing         | Black/White     |  |  |