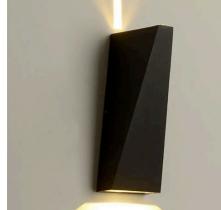

# **TLI-WL10885** FIXTURE CORRIDOR IRON ART SCONCE

### TECHNICAL

| Materials of Housing      | Metal           |  |  |
|---------------------------|-----------------|--|--|
| Light Source              | LED Bulbs       |  |  |
| Color Temperature         | 3000/4000/5000k |  |  |
| Luminous Efficiency@4000K | 75lm/W          |  |  |
| CRI                       | ≥80             |  |  |
| Lifetime(hr)              | 50,000h         |  |  |
| Product Finishing         | Black/White     |  |  |