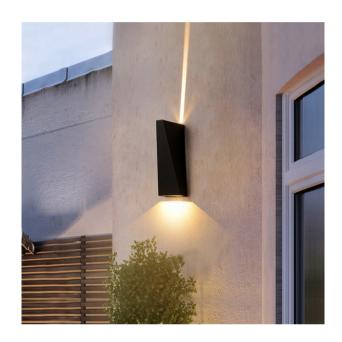

# **TLI-WL10885** FIXTURE CORRIDOR IRON ART SCONCE

### TECHNICAL

| Materials of Housing      | Metal           |  |  |
|---------------------------|-----------------|--|--|
| Light Source              | LED Bulbs       |  |  |
| Color Temperature         | 3000/4000/5000k |  |  |
| Luminous Efficiency@4000K | 75lm/W          |  |  |
| CRI                       | ≥80             |  |  |
| Lifetime(hr)              | 50,000h         |  |  |
| Product Finishing         | Black/White     |  |  |